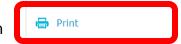

> On the right side of the screen, Click on "Results" to view COVID test results.

> Test results will be listed next do the date and time of test.

➤ To Print or download results, click on the result click "Print" button on the right side panel. On the next screen, click on the printer icon