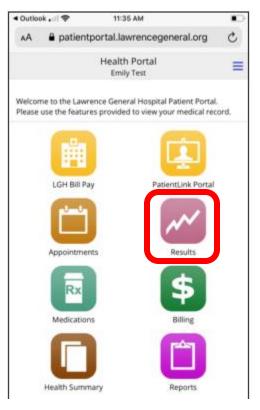

## How to use the Patient Portal on a Mobile Device

- Adults: Provide your e-mail address during registration to receive a Patient Portal invitation. Follow the emailed instructions or go to <a href="https://patientportal.lawrencegeneral.org">https://patientportal.lawrencegeneral.org</a> to sign up. If you did not provide an email address at registration or are having difficulty signing up online, call (978) 946-8409 or email <a href="mailto:patientportal@lawrencegeneral.org">patientportal@lawrencegeneral.org</a>.
- Click on "Results"