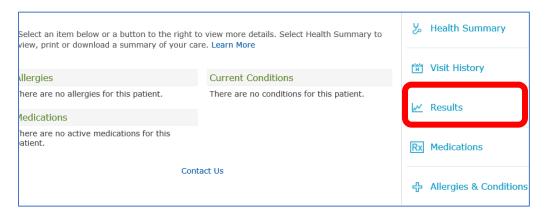

> On the right side of the screen, Click on "Results" to view COVID test results.

> Test results will be listed next do the date and time of test.

➤ To Print or download results, click on the result click "Print" button on the right side panel. On the next screen, click on the printer icon