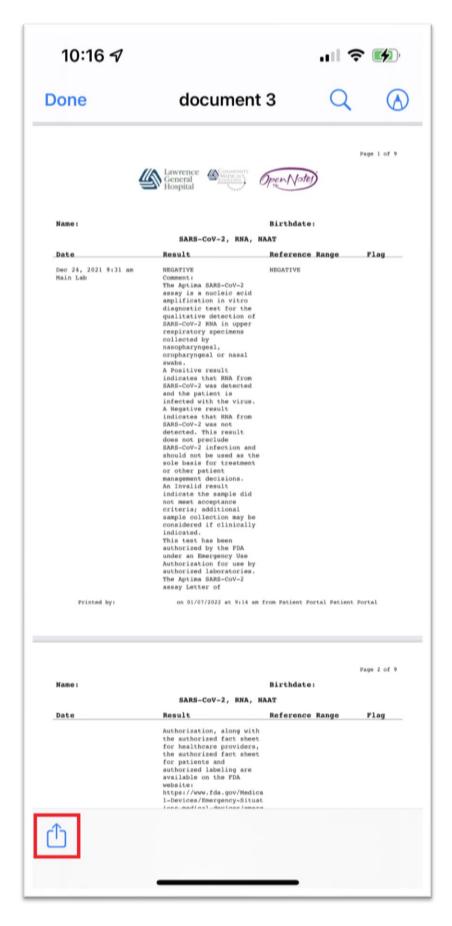

## ➤ Click on the Document

> Click on the Document

> Click on the Share Icon to email the document to yourself.