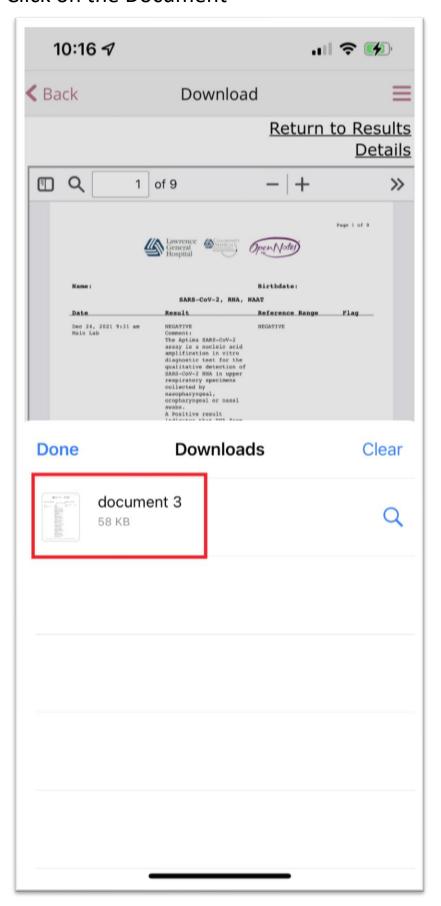

## ➤ Click on the Document

> Click on the Document

> Click on the Share Icon to email the document to yourself.