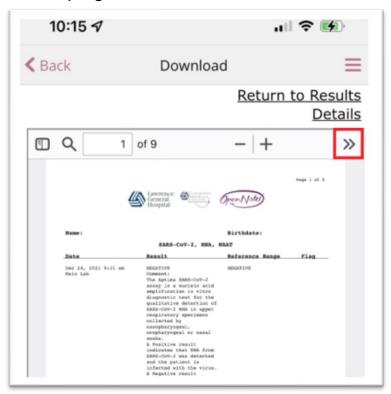

➤ In the top right corner, click the double arrow:

> On the menu that opens, click on the "Download" Folder