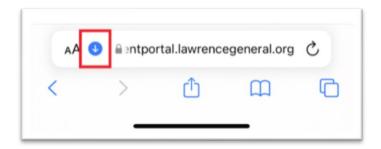

## ➤ Click Download:

> To Find the Downloaded document on some mobile devices, Click the down arrow next to the address bar.

Click "Downloads"