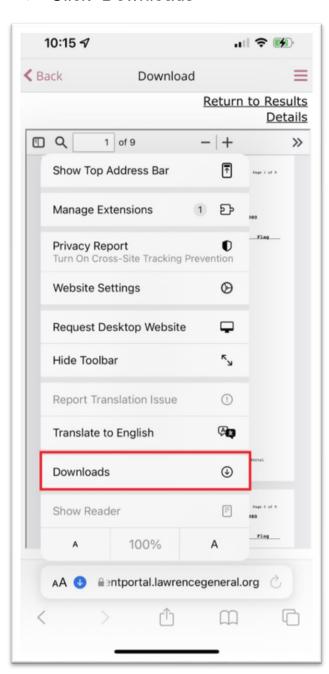

## ➤ Click Download:

> To Find the Downloaded document on some mobile devices, Click the down arrow next to the address bar.

Click "Downloads"