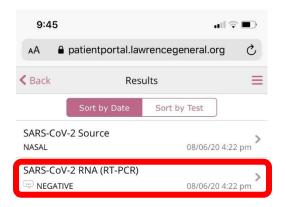

➤ Test results will be listed next do the date and time of test. Click on the most recent test with the result listed (do NOT click on the one that says "NASAL"):

> To Download results, Click "Download" Button: