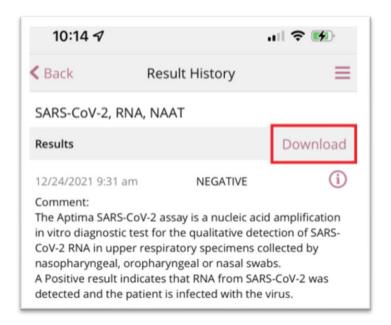

➤ Test results will be listed next do the date and time of test. Click on the most recent test with the result listed (do NOT click on the one that says "NASAL"):

> To Download results, Click "Download" Button: