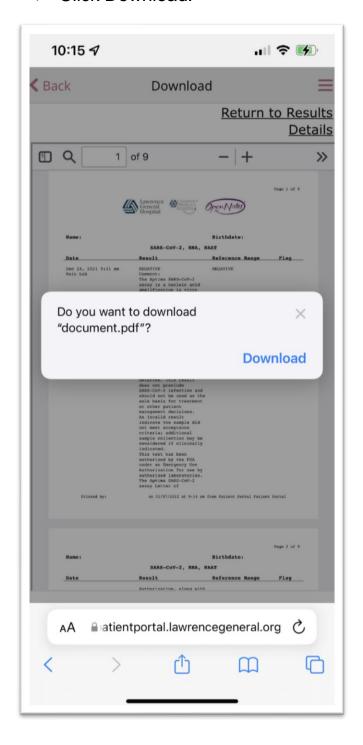

## ➤ Click Download:

> To Find the Downloaded document on some mobile devices, Click the down arrow next to the address bar.

Click "Downloads"