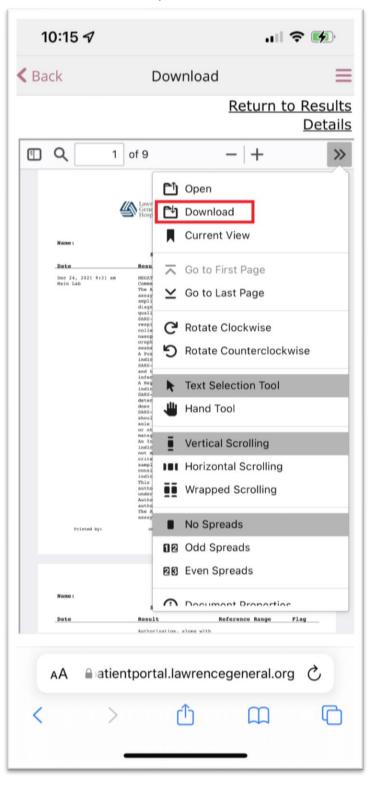

➤ In the top right corner, click the double arrow:

> On the menu that opens, click on the "Download" Folder

## ➤ Click Download:

> To Find the Downloaded document on some mobile devices, Click the down arrow next to the address bar.

Click "Downloads"