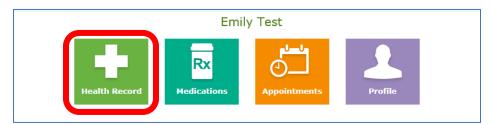

## How to use the Patient Portal on a Desktop or Laptop Computer

- Adults: Provide your e-mail address during registration to receive a Patient Portal invitation. Follow the emailed instructions or go to <a href="https://patientportal.lawrencegeneral.org">https://patientportal.lawrencegeneral.org</a> to sign up. If you did not provide an email address at registration or are having difficulty signing up online, call (978) 946-8409 or email <a href="mailto:patientportal@lawrencegeneral.org">patientportal@lawrencegeneral.org</a>.
- Click on "Health Record"