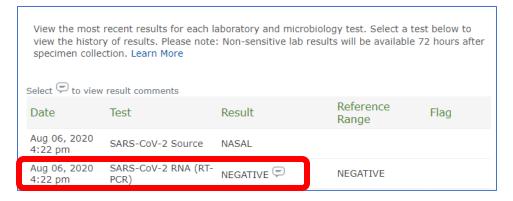

> On the right side of the screen, Click on "Results" to view COVID test results.

> Test results will be listed next do the date and time of test.

➤ To Print or download results, click on the result click "Print" button on the right side panel. On the next screen, click on the printer icon